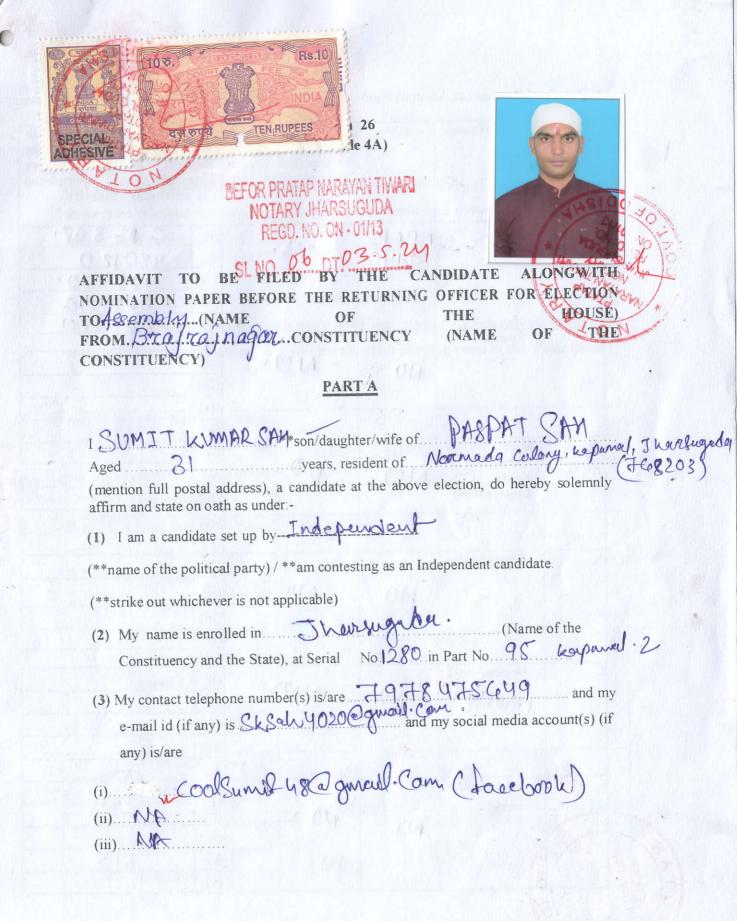

PART OF AFFIDAVII

1 Smithmuran Solv

## (4) Details of Permanent Account Number (PAN)\* and status of filing of Income Tax return:

| SI. No.          | Names                    | PAN               | The financial year for which the last Income-tax return has been filed | Income-tax return (in      |
|------------------|--------------------------|-------------------|------------------------------------------------------------------------|----------------------------|
| 1.               | Self                     | FBAPS             |                                                                        | (i) 6.06 3 68.             |
|                  |                          | 36146             | yes.                                                                   | (ii) 480170